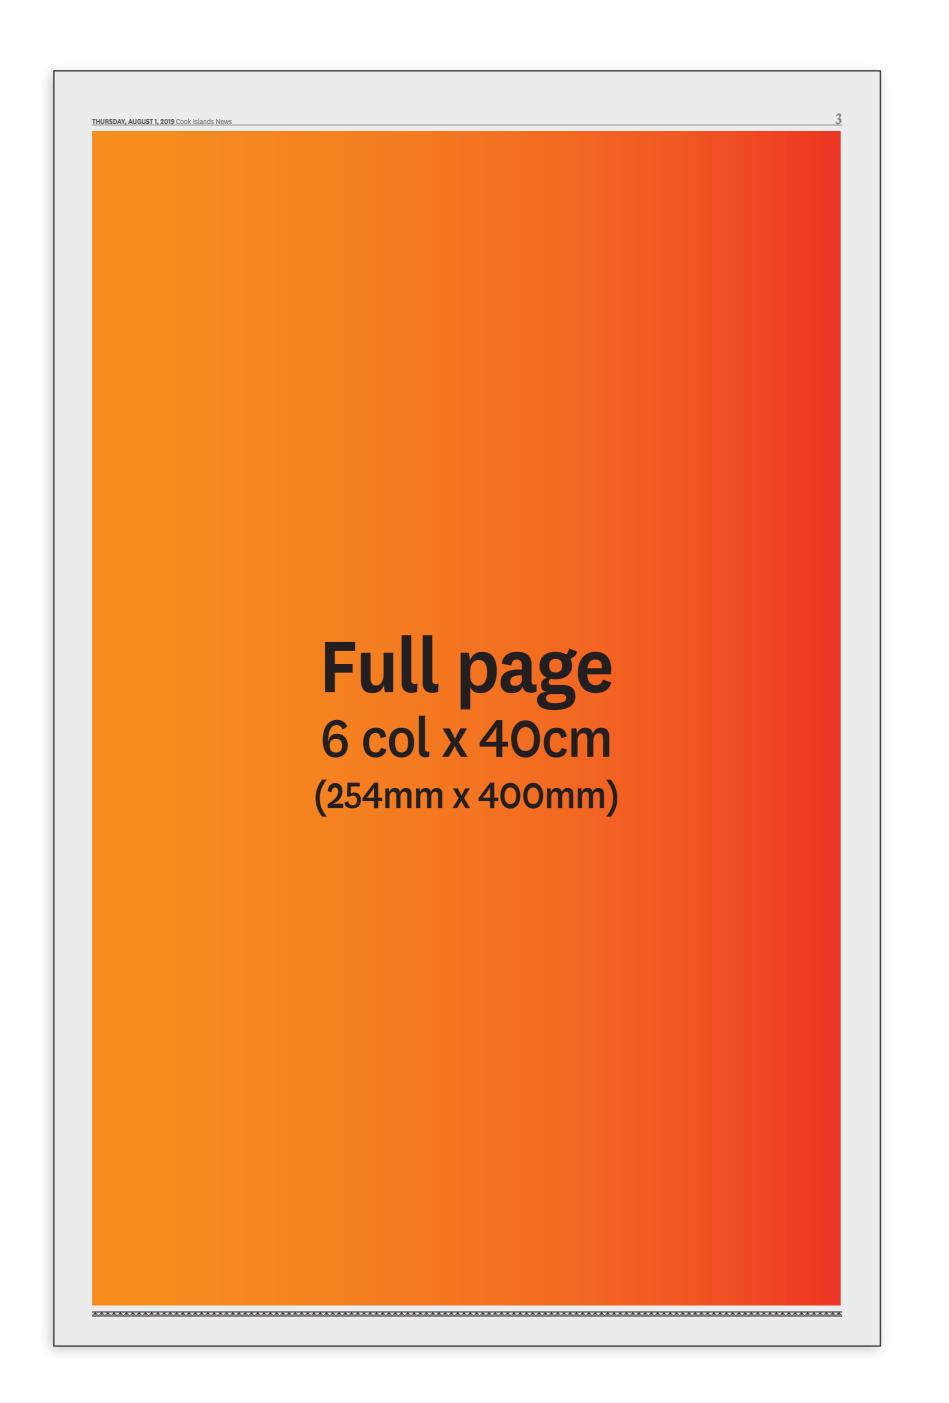

| SIZES - 6 COLS COL-      | WIDTH 39mn | n GUTTER 4mm  |            |
|--------------------------|------------|---------------|------------|
| Double Page Spread       | 400mm      | 12col (534mm) | 480 col-cm |
| Full Page                | 400mm      | 6col (254mm)  | 240 col-cm |
| ½ Page Horizontal        | 200mm      | 6col (254mm)  | 120 col-cm |
| ½ Page Vertical          | 400mm      | 3col (125mm)  | 120 col-cm |
| Pony                     | 264.5mm    | 4col (168mm)  | 105 col-cm |
| 1/4 Page Horizontal      | 100mm      | 6col (254mm)  | 60 col-cm  |
| 1/4 Page Vertical        | 200mm      | 3col (125mm)  | 60 col-cm  |
| 1/8 Page Horizontal      | 100mm      | 3col (125mm)  | 30 col-cm  |
| 1/8 Page Vertical        | 140mm      | 2col (82mm)   | 28 col-cm  |
| Full Page Vertical Strip | 400mm      | 2col (82mm)   | 80 col-cm  |
| Other Sizes              | 140mm      | 4col (168mm)  | 56 col-cm  |
|                          | 100mm      | 2col (82mm)   | 20 col-cm  |
|                          | 100mm      | 1col (39mm)   | 10 col-cm  |
|                          | <b>^</b>   |               |            |