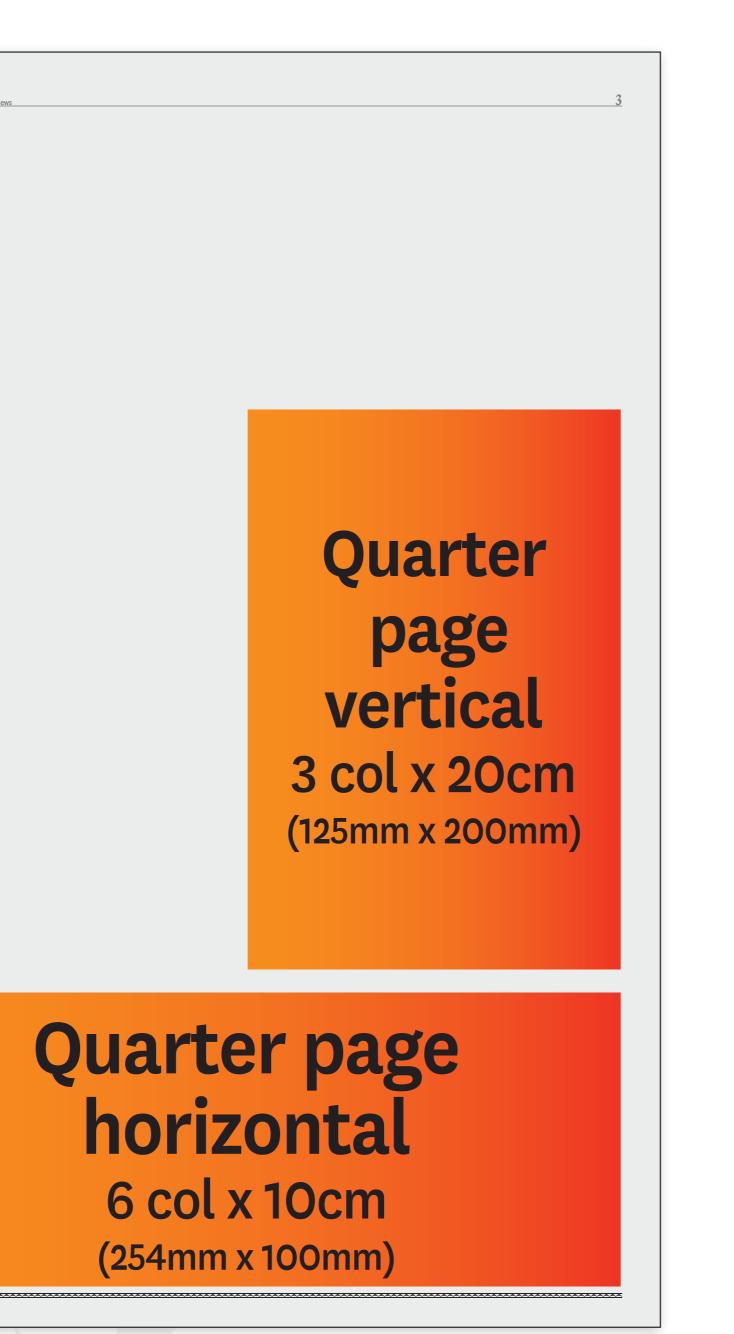

| SIZES - 6 COLS COL-      | WIDTH 39mn | n GUTTER 4mm  |            |
|--------------------------|------------|---------------|------------|
| Double Page Spread       | 400mm      | 12col (534mm) | 480 col-cm |
| Full Page                | 400mm      | 6col (254mm)  | 240 col-cm |
| ½ Page Horizontal        | 200mm      | 6col (254mm)  | 120 col-cm |
| ½ Page Vertical          | 400mm      | 3col (125mm)  | 120 col-cm |
| Pony                     | 264.5mm    | 4col (168mm)  | 105 col-cm |
| 1/4 Page Horizontal      | 100mm      | 6col (254mm)  | 60 col-cm  |
| 1/4 Page Vertical        | 200mm      | 3col (125mm)  | 60 col-cm  |
| 1/8 Page Horizontal      | 100mm      | 3col (125mm)  | 30 col-cm  |
| 1/8 Page Vertical        | 140mm      | 2col (82mm)   | 28 col-cm  |
| Full Page Vertical Strip | 400mm      | 2col (82mm)   | 80 col-cm  |
| Other Sizes              | 140mm      | 4col (168mm)  | 56 col-cm  |
|                          | 100mm      | 2col (82mm)   | 20 col-cm  |
|                          | 100mm      | 1col (39mm)   | 10 col-cm  |
|                          | <b>^</b>   |               |            |