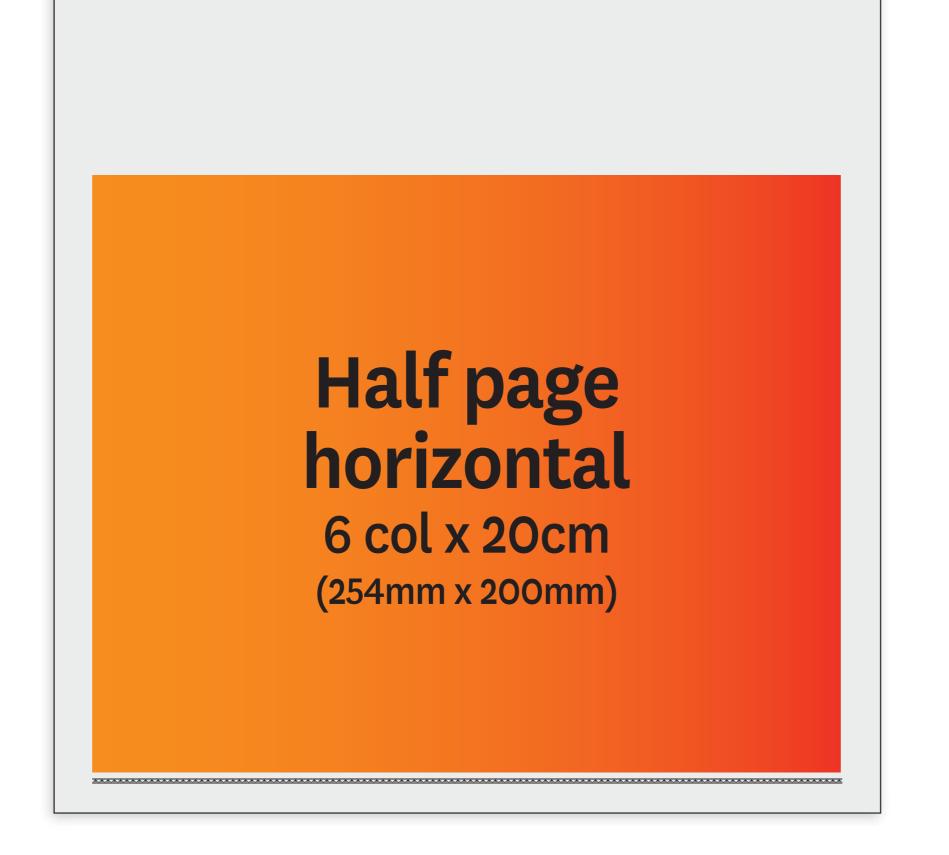

| SIZES - 6 COLS COL-      | WIDTH 39mn | n GUTTER 4mm  |            |
|--------------------------|------------|---------------|------------|
| Double Page Spread       | 400mm      | 12col (534mm) | 480 col-cm |
| Full Page                | 400mm      | 6col (254mm)  | 240 col-cm |
| ½ Page Horizontal        | 200mm      | 6col (254mm)  | 120 col-cm |
| ½ Page Vertical          | 400mm      | 3col (125mm)  | 120 col-cm |
| Pony                     | 264.5mm    | 4col (168mm)  | 105 col-cm |
| 1/4 Page Horizontal      | 100mm      | 6col (254mm)  | 60 col-cm  |
| 1/4 Page Vertical        | 200mm      | 3col (125mm)  | 60 col-cm  |
| 1/8 Page Horizontal      | 100mm      | 3col (125mm)  | 30 col-cm  |
| 1/8 Page Vertical        | 140mm      | 2col (82mm)   | 28 col-cm  |
| Full Page Vertical Strip | 400mm      | 2col (82mm)   | 80 col-cm  |
| Other Sizes              | 140mm      | 4col (168mm)  | 56 col-cm  |
|                          | 100mm      | 2col (82mm)   | 20 col-cm  |
|                          | 100mm      | 1col (39mm)   | 10 col-cm  |
|                          | <b>^</b>   |               |            |